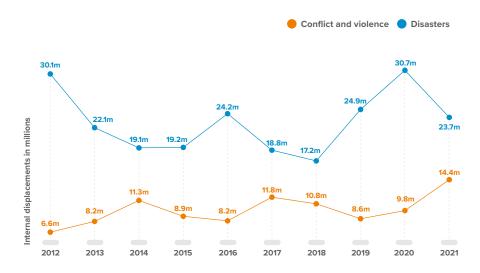

Figure 2: Internal displacements by conflict, violence and disasters worldwide (2012-2021)

 $^{st}$ Due to rounding, some totals may not correspond with the sum of the separate figures.