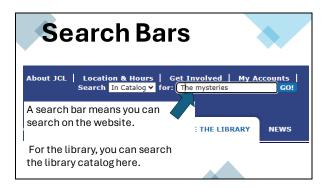

### Top-level domains

The endings of web addresses, .org., .edu., .com, .gov are called top-level domains.

.org = non-profit .edu = educational .com = commercial business

.gov = government

Top-level domains tell you what type of organization a website is for.