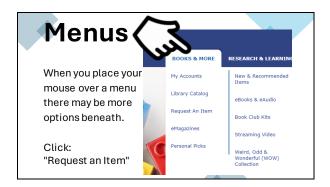

### **Bookmarks**

When you want to find a site you use frequently you can bookmark it.

|   |   | • |   |
|---|---|---|---|
| Q | u |   | Z |

How do you bookmark a website?

- A. Click on the star symbol.
- B. Use the Home button.
- C. Use the Refresh button.