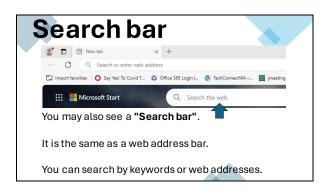

## Quiz Which fields allow you to search by keywords or web addresses? A. Home button B. Back button C. Web address D. Search bar

|   |   | • |   |
|---|---|---|---|
| Q | u |   | Z |

What two ways can you find a website?