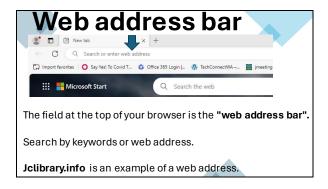

### Top-level domains

The endings of web addresses, .org., .edu., .com, .gov are called top-level domains.

.org = non-profit .edu = educational .com = commercial business

.gov = government

Top-level domains tell you what type of organization a website is for.