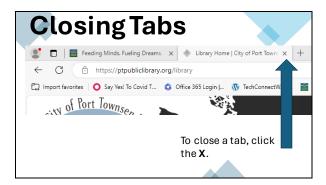

## **Objectives**

- •Identify three web browsers
- Search using keywords
- •Enter a web address
- •Use tabs
- Bookmark websites

How many people want to install a web browser?