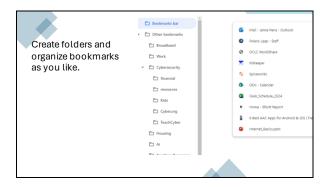

### **Bookmarks**

When you want to find a site you use frequently you can bookmark it.

|   |   | • |   |
|---|---|---|---|
| Q | u |   | Z |

How do you bookmark a website?

- A. Click on the star symbol.
- B. Use the Home button.
- C. Use the Refresh button.

### Quiz

Where can you manage bookmarks?

- A. Under File.
- B. By the Home button.
- C. Under Settings Bookmarks Bookmark Manager.

### Quiz

Where can you manage bookmarks?

- A. Under File.
- B. By the Home button.
- C. Under Settings Bookmarks Bookmark Manager.

| N  | ext         | C            | lass |   |
|----|-------------|--------------|------|---|
| ıv | $rac{1}{2}$ | $\mathbf{C}$ | เสอง | 7 |