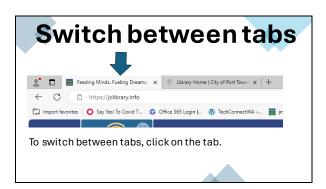

## **Objectives**

- •Identify three web browsers
- Search using keywords
- •Enter a web address
- •Use tabs
- Bookmark websites

How many people want to install a web browser?