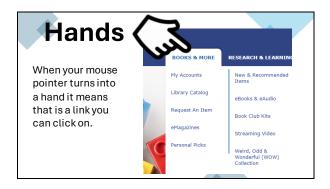

fox • Safari (Apple only), Microsoft Edge

| Quiz                   |        |
|------------------------|--------|
| Which of these are web | Chrome |
| browsers?              | C      |
| Firefox Excel          | Edge   |









### Quiz

If a website is not loading properly which button should you use?

- A. Home button
- B. Back button
- C. Refresh
- D. Search bar

### Quiz

- Which button takes you backwards?
- Which button takes you forward?
- · Which button helps if a page is stuck?

































### Top-level domains

The endings of web addresses, .org., .edu., .com, .gov are called top-level domains.

.org = non-profit .edu = educational .com = commercial business

.gov = government

Top-level domains tell you what type of organization a website is for.













## Quiz Which fields allow you to search by keywords or web addresses? A. Home button B. Back button C. Web address D. Search bar

|   |   | • |   |
|---|---|---|---|
| Q | u |   | Z |

What two ways can you find a website?

- A. By keywords
- B. By jumping around.
- C. By web address.
- D. By pressing random buttons.

### Quiz

On a webpage what button takes you back to the home page?

- A. Logo
- B. Search Bar
- C. Refresh

### **Bookmarks**

When you want to find a site you use frequently you can bookmark it.









|   |   | • |   |
|---|---|---|---|
| Q | u |   | Z |

How do you bookmark a website?

- A. Click on the star symbol.
- B. Use the Home button.
- C. Use the Refresh button.

### Quiz

Where can you manage bookmarks?

- A. Under File.
- B. By the Home button.
- C. Und