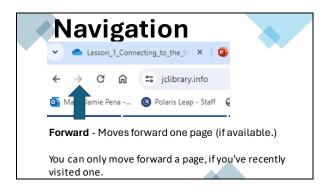

### Quiz

- Which button takes you backwards?
- Which button takes you forward?
- · Which button helps if a page is stuck?