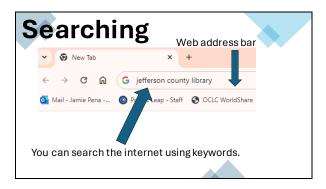

## **Objectives**

- •Identify three web browsers
- Search using keywords
- •Enter a web address
- •Use tabs
- Bookmark websites

How many people want to install a web browser?

### Web browser

A browser is a tool to find information on the internet.