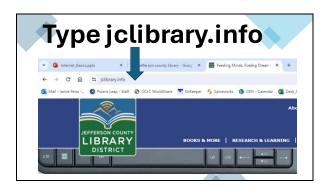

## **Objectives**

- •Identify three web browsers
- Search using keywords
- •Enter a web address
- •Use tabs
- Bookmark websites

How many people want to install a web browser?

## Quiz Which fields allow you to search by keywords or web addresses? A. Home button B. Back button C. Web address D. Search bar

|   |   | • |   |
|---|---|---|---|
| Q | u |   | Z |

What two ways can you find a website?