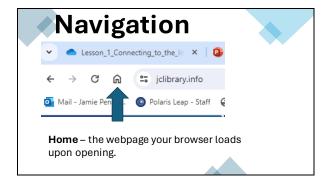

ow to sign-up for Microsoft and Google accounts and the services included

### **Course Schedule**

- Dates and Titles
- March 29 Microsoft Office 365
- April 5 Email Basics
- April 12 File Management
- April 19 Staying Safe Online
- April 26 Settings

### **Times**

Fridays,

2:00 – 3:30 pm

## **Objectives**

- •Identify three web browsers
- Search using keywords
- •Enter a web address
- •Use tabs
- Bookmark websites

How many people want to install a web browser?

### Web browser

A browser is a tool to find information on the internet.

# • Google Chrome, Firefox • Safari (Apple only), Microsoft Edge

| Quiz                   |        |
|------------------------|--------|
| Which of these are web | Chrome |
| browsers?              | C      |
| Firefox Excel          | Edge   |









### Quiz

If a website is not loading properly which button should you use?

- A. Home button
- B. Back button
- C. Refresh
- D. Search bar

### Quiz

- Which button takes you backwards?
- Which button takes you forward?
- · Which button helps if a page is stuck?

































### Top-level domains

The endings of web addresses, .org., .edu., .com, .gov are called top-level domains.

.org = non-profit .edu = educational .com = commercial business

.gov = government

Top-level domains tell you what type of organization a website is for.













## Quiz Which fields allow you to search by keywords or web addresses? A. Home button B. Back button C. Web address D. Search bar

|   |   | • |   |
|---|---|---|---|
| Q | u |   | Z |

What two ways can you find a website?