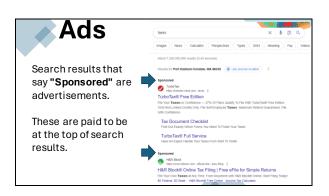

## Quiz Which fields allow you to search by keywords or web addresses? A. Home button B. Back button C. Web address D. Search bar

|   |   | • |   |
|---|---|---|---|
| Q | u |   | Z |

What two ways can you find a website?

- A. By keywords
- B. By jumping around.
- C. By web address.
- D. By pressing random buttons.