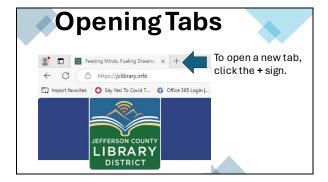

## **Objectives**

- •Identify three web browsers
- Search using keywords
- •Enter a web address
- •Use tabs
- Bookmark websites

How many people want to install a web browser?