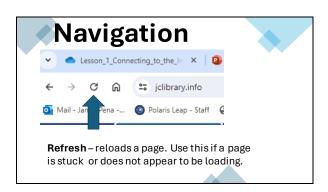

### Quiz

If a website is not loading properly which button should you use?

- A. Home button
- B. Back button
- C. Refresh
- D. Search bar

### Quiz

- Which button takes you backwards?
- Which button takes you forward?
- · Which button helps if a page is stuck?