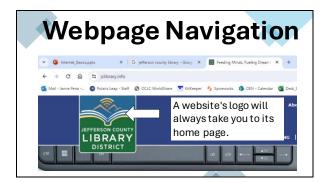

### Quiz

On a webpage what button takes you back to the home page?

- A. Logo
- B. Search Bar
- C. Refresh