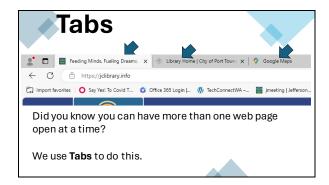

## **Objectives**

- •Identify three web browsers
- Search using keywords
- •Enter a web address
- •Use tabs
- Bookmark websites

How many people want to install a web browser?