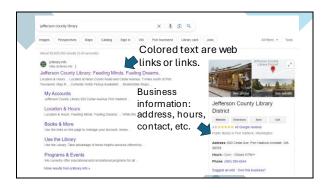

### Top-level domains

The endings of web addresses, .org., .edu., .com, .gov are called top-level domains.

.org = non-profit .edu = educational .com = commercial business

.gov = government

Top-level domains tell you what type of organization a website is for.