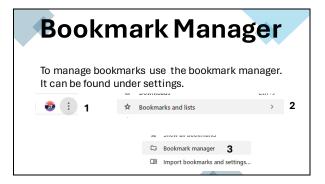

### Quiz

Where can you manage bookmarks?

- A. Under File.
- B. By the Home button.
- C. Under Settings Bookmarks Bookmark Manager.

### Quiz

Where can you manage bookmarks?

- A. Under File.
- B. By the Home button.
- C. Under Settings Bookmarks Bookmark Manager.

| N  | ext         | C            | lass |   |
|----|-------------|--------------|------|---|
| ıv | $rac{1}{2}$ | $\mathbf{C}$ | เสอง | 7 |