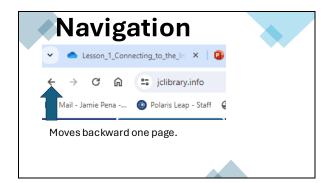

### Quiz

- Which button takes you backwards?
- Which button takes you forward?
- · Which button helps if a page is stuck?