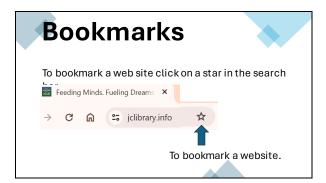

### **Bookmarks**

When you want to find a site you use frequently you can bookmark it.

|   |   | • |   |
|---|---|---|---|
| Q | u |   | Z |

How do you bookmark a website?

- A. Click on the star symbol.
- B. Use the Home button.
- C. Use the Refresh button.