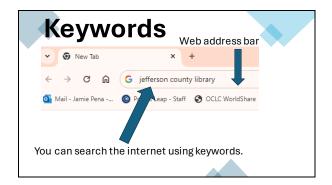

## **Objectives**

- •Identify three web browsers
- Search using keywords
- •Enter a web address
- •Use tabs
- Bookmark websites

How many people want to install a web browser?

### Web browser

A browser is a tool to find information on the internet.