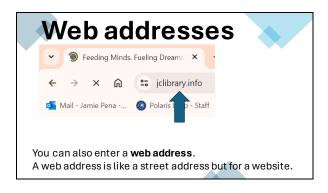

## **Objectives**

- •Identify three web browsers
- Search using keywords
- •Enter a web address
- •Use tabs
- Bookmark websites

How many people want to install a web browser?

## Quiz Which fields allow you to search by keywords or web addresses? A. Home button B. Back button C. Web address D. Search bar

|   |   | • |   |
|---|---|---|---|
| Q | u |   | Z |

What two ways can you find a website?