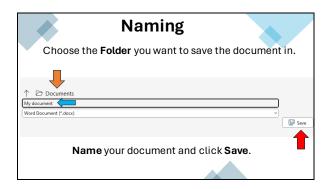

| Saving<br>To Save your docur | nent, click on <b>File – Save.</b> |
|------------------------------|------------------------------------|
|                              | $\odot$                            |
| 🗧 AutoSave 💽 Off) 📙 🍤        | (n) Home                           |
| File Home Insert Draw        | C New                              |
| Aptos (Body)                 | 🔁 Open                             |
| Paste B I U v ab             | E Get Add-ins                      |
| Clipboard 15                 | Info                               |
|                              | Save                               |
|                              |                                    |