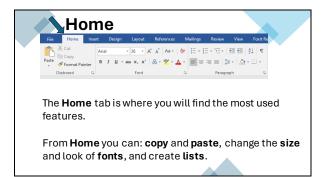

#### **Microsoft Office**

**Word –** create documents such as letters, resumes, and essays.

**Excel** – create spreadsheets to organize numbers for a home or business.

**PowerPoint** – create slideshows using text and images.