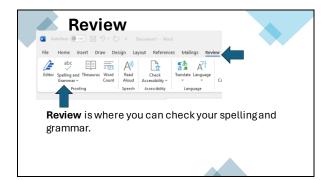

#### **Review**

To review your spelling and grammar, click on the **Review** tab. Then click on **Spelling and Grammar**. 

| File | Home                                 | Insert | Draw  | Design               | n Layout                 | References   | Maili      | nas Re         | New    |
|------|--------------------------------------|--------|-------|----------------------|--------------------------|--------------|------------|----------------|--------|
|      | abc<br>v<br>pelling and<br>Grammar v |        | = 123 | A))<br>Read<br>Aloud | Check<br>Accessibility ~ | Translate La | <b>7</b> F | New<br>Comment | Delete |
| L 4  | Proofi                               | ing    |       | Speech               | Accessibility            | Langua       |            | 1              |        |