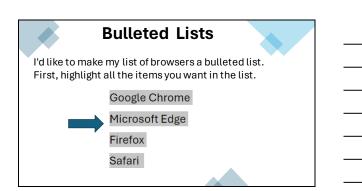

To find information online you will use a web browser. A web browser is a tool or application that helps you explore the internet. Common web browsers include: