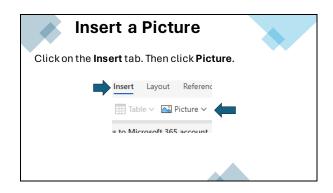

> |
|------|
|      |
| <br> |
|      |
| <br> |























#### Sample Paragraph



Please type the sample text handout into a Word document.

Do not correct any mistakes.

### **Changing Text**

To make change to your text you need to select it.

Hold down your left mouse button and drag across the text to select it. It should appear in grey like this:

March 28, 2024 梀

Finding Information Online

To find information online you will use a web browser. A web browser is a tool or application that helps you explore the internet. Common web browsers include:

# Changing Text While on the Home tab click B to make the text bold. Aptos (Body) B I I I Finding Information Online



| <br> |
|------|
|      |
| <br> |
|      |
|      |
|      |
| <br> |
|      |
| <br> |





















| <br> |
|------|
| <br> |
|      |









#### **Review**

To review your spelling and grammar, click on the **Review** tab. Then click on **Spelling and Grammar**. 

| File | Home                                 | Insert | Draw  | Design               | n Layout                 | References   | Maili      | nas Re         | New    |
|------|--------------------------------------|--------|-------|----------------------|--------------------------|--------------|------------|----------------|--------|
|      | abc<br>v<br>pelling and<br>Grammar v |        | = 123 | A))<br>Read<br>Aloud | Check<br>Accessibility ~ | Translate La | <b>7</b> F | New<br>Comment | Delete |
| L 4  | Proofi                               | ing    |       | Speech               | Accessibility            |