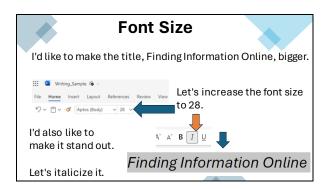

# Changing Text While on the Home tab click B to make the text bold. Aptos (Body) B I I I Finding Information Online

| <br> |
|------|
|      |
| <br> |
|      |
|      |
|      |
| <br> |
|      |
| <br> |