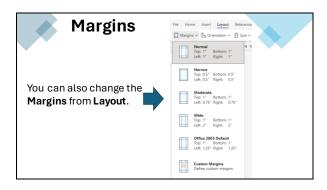

## Objectives

- Open and save a document.
- Basic formatting
- Create bulleted and numbered lists.
- Layout and margins
- Spell check and grammar review