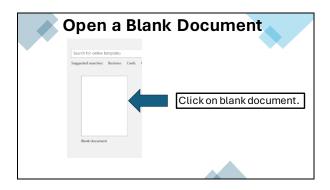

## Objectives

- Open and save a document.
- Basic formatting
- Create bulleted and numbered lists.
- Layout and margins
- Spell check and grammar review