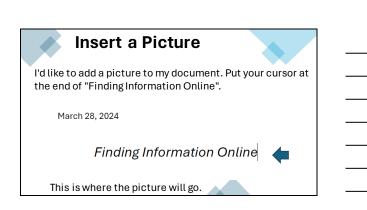

### **Changing Text**

To make change to your text you need to select it.

Hold down your left mouse button and drag across the text to select it. It should appear in grey like this:

March 28, 2024 梀

Finding Information Online