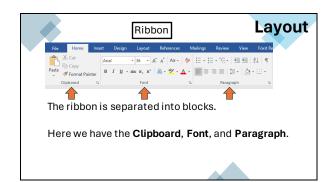

crosoft Account
- Time: 3:00 4:30 pm
- **Description:** Learn how to sign-up for Microsoft and Google accounts and the services included. Sign up for an account.

# Course Schedule

#### **Dates and Titles**

April 5 – Email Basics April 12 – File Management April 19 – Staying Safe Online April 26 - Settings

#### Times

Fridays, 2:00 – 3:30 pm

## Objectives

- Open and save a document.
- Basic formatting
- Create bulleted and numbered lists.
- Layout and margins
- Spell check and grammar review

#### **Microsoft Office**

**Word –** create documents such as letters, resumes, and essays.

**Excel** – create spreadsheets to organize numbers for a home or business.

**PowerPoint** – create slideshows using text and images.





| <br> |
|------|
|      |
| <br> |
|      |
| <br> |























#### Sample Paragraph



Please type the sample text handout into a Word document.

Do not correct any mistakes.

### **Changing Text**

To make change to your text you need to select it.

Hold down your left mouse button and drag across the text to select it. It should appear in grey like this:

March 28, 2024 梀

Finding Information Online

To find information online you will use a web browser. A web browser is a tool or application that helps you explore the internet. Common web browsers include:

# Changing Text While on the Home tab click B to make the text bold. Aptos (Body) B I I I Finding Information Online



| <br> |
|------|
|      |
| <br> |
|      |
|      |
|      |
| <br> |
|      |
| <br> |





















| <br> |
|------|
| <br> |
|      |









####