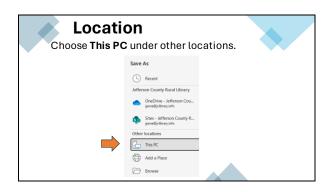

| Saving<br>To Save your docur | nent, click on <b>File – Save.</b> |
|------------------------------|------------------------------------|
|                              | $\odot$                            |
| 🗧 AutoSave 💽 Off) 📙 🍤        | (n) Home                           |
| File Home Insert Draw        | C New                              |
| Aptos (Body)                 | 🔁 Open                             |
| Paste B I U v ab             | E Get Add-ins                      |
| Clipboard 15                 | Info                               |
|                              | Save                               |
|                              |                                    |