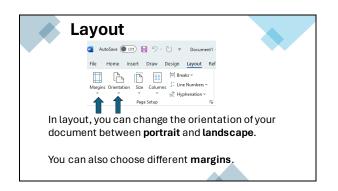

## Objectives

- Open and save a document.
- Basic formatting
- Create bulleted and numbered lists.
- Layout and margins
- Spell check and grammar review