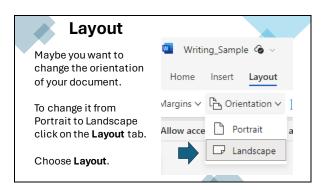

## Objectives

- Open and save a document.
- Basic formatting
- Create bulleted and numbered lists.
- Layout and margins
- Spell check and grammar review