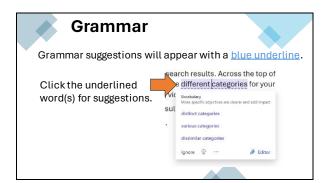

#### **Review**

To review your spelling and grammar, click on the **Review** tab. Then click on **Spelling and Grammar**. 

| File | Home                                 | Insert | Draw  | Design               | n Layout                 | References   | Maili      | nas Re         | New    |
|------|--------------------------------------|--------|-------|----------------------|--------------------------|--------------|------------|----------------|--------|
|      | abc<br>v<br>pelling and<br>Grammar v |        | = 123 | A))<br>Read<br>Aloud | Check<br>Accessibility ~ | Translate La | <b>7</b> F | New<br>Comment | Delete |
| L 4  | Proofi                               | ing    |       | Speech               | Accessibility            | Langua       |            | 1              |        |