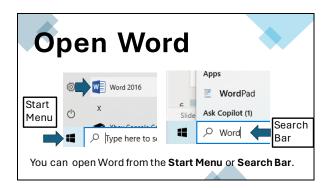

## Objectives

- Open and save a document.
- Basic formatting
- Create bulleted and numbered lists.
- Layout and margins
- Spell check and grammar review