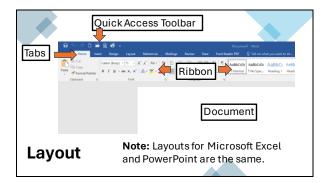

r Microsoft Account
- Time: 3:00 4:30 pm
- **Description:** Learn how to sign-up for Microsoft and Google accounts and the services included. Sign up for an account.

# Course Schedule

#### **Dates and Titles**

April 5 – Email Basics April 12 – File Management April 19 – Staying Safe Online April 26 - Settings

#### Times

Fridays, 2:00 – 3:30 pm

## Objectives

- Open and save a document.
- Basic formatting
- Create bulleted and numbered lists.
- Layout and margins
- Spell check and grammar review

#### **Microsoft Office**

**Word –** create documents such as letters, resumes, and essays.

**Excel** – create spreadsheets to organize numbers for a home or business.

**PowerPoint** – create slideshows using text and images.





| <br> |
|------|
|      |
| <br> |
|      |
| <br> |























#### Sample Paragraph



Please type the sample text handout into a Word document.

Do not correct any mistakes.

### **Changing Text**

To make change to your text you need to select it.

Hold down your left mouse button and drag across the text to select it. It should appear in grey like this:

March 28, 2024 梀

Finding Information Online

To find information online you will use a web browser. A web browser is a tool or application that helps you explore the internet. Common web browsers include:

# Changing Text While on the Home tab click B to make the text bold. Aptos (Body) B I I I Finding Information Online



| <br> |
|------|
|      |
| <br> |
|      |
|      |
|      |
| <br> |
|      |
| <br> |





















| <br> |
|------|
| <br> |
|      |









#