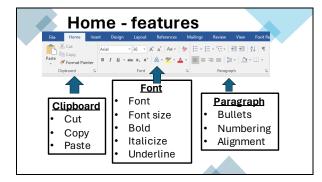

#### **Microsoft Office**

**Word –** create documents such as letters, resumes, and essays.

**Excel** – create spreadsheets to organize numbers for a home or business.

**PowerPoint** – create slideshows using text and images.