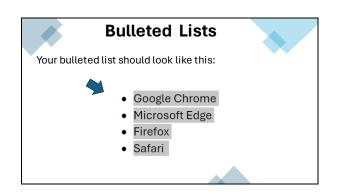

## Objectives

- Open and save a document.
- Basic formatting
- Create bulleted and numbered lists.
- Layout and margins
- Spell check and grammar review

To find information online you will use a web browser. A web browser is a tool or application that helps you explore the internet. Common web browsers include: