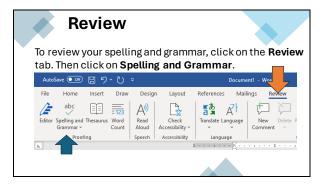

#### **Review**

To review your spelling and grammar, click on the **Review** tab. Then click on **Spelling and Grammar**. 

| File | Home                                 | Insert | Draw  | Design               | n Layout                 | References   | Maili      | nas Re         | New    |
|------|--------------------------------------|--------|-------|----------------------|--------------------------|--------------|------------|----------------|--------|
|      | abc<br>v<br>pelling and<br>Grammar v |        | = 123 | A))<br>Read<br>Aloud | Check<br>Accessibility ~ | Translate La | <b>7</b> F | New<br>Comment | Delete |
| L 4  | Proofi                               | ing    |       | Speech               | Accessibility            | Langua       |            | 1              |        |