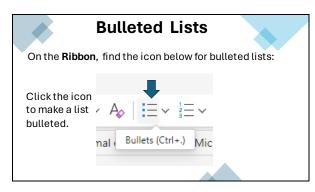

## Objectives

- Open and save a document.
- Basic formatting
- Create bulleted and numbered lists.
- Layout and margins
- Spell check and grammar review