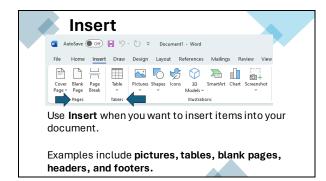

## Objectives

- Open and save a document.
- Basic formatting
- Create bulleted and numbered lists.
- Layout and margins
- Spell check and grammar review