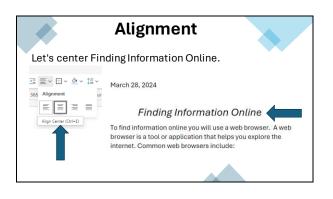

### **Changing Text**

To make change to your text you need to select it.

Hold down your left mouse button and drag across the text to select it. It should appear in grey like this:

March 28, 2024 梀

Finding Information Online

To find information online you will use a web browser. A web browser is a tool or application that helps you explore the internet. Common web browsers include: