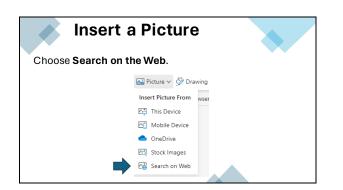

|
|------|
|      |
| <br> |
|      |
| <br> |























#### Sample Paragraph



Please type the sample text handout into a Word document.

Do not correct any mistakes.

### **Changing Text**

To make change to your text you need to select it.

Hold down your left mouse button and drag across the text to select it. It should appear in grey like this:

March 28, 2024 梀

Finding Information Online

To find information online you will use a web browser. A web browser is a tool or application that helps you explore the internet. Common web browsers include:

# Changing Text While on the Home tab click B to make the text bold. Aptos (Body) B I I I Finding Information Online



| <br> |
|------|
|      |
| <br> |
|      |
|      |
|      |
| <br> |
|      |
| <br> |





















| <br> |
|------|
| <br> |
|      |









#### **Review**

To review your spelling and grammar, click on the **Review** tab. Then click on **Spelling and Grammar**. 

| File | Home                                 | Insert | Draw  | Design               | n Layout                 | References   | Maili      | nas Re         | New    |
|------|--------------------------------------|--------|-------|----------------------|--------------------------|--------------|------------|----------------|--------|
|      | abc<br>v<br>pelling and<br>Grammar v |        | = 123 | A))<br>Read<br>Aloud | Check<br>Accessibility ~ | Translate La | <b>7</b> F | New<br>Comment | Delete |
| L 4  | Proofi                               | ing    |       | Speech               | Accessibility            | La